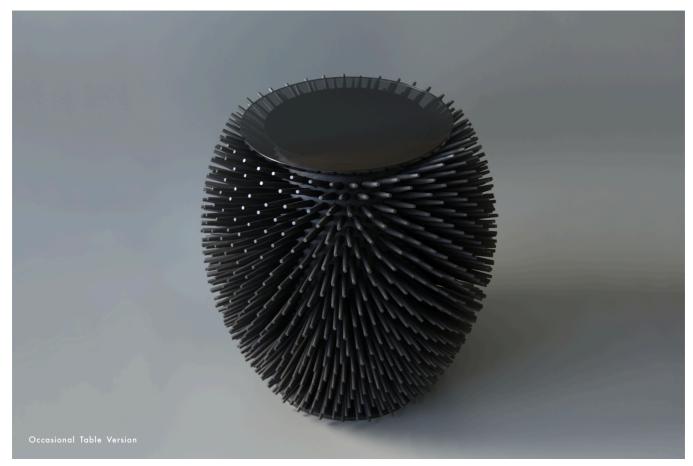

## Urchin Console Table

| This wall hung design is constructed of thousands of tapered wooden spines radiating from a cast hollow | Height | 20.5" | 52 cm |
|---------------------------------------------------------------------------------------------------------|--------|-------|-------|
| resin core. This table can be customized and has a number of options for the top surface - Transparent  | Width  | 37"   | 94 cm |
| glass in smoke grey or Solid tops are offered in wood or black granite.                                 | Depth  | 13.3" | 34 cm |