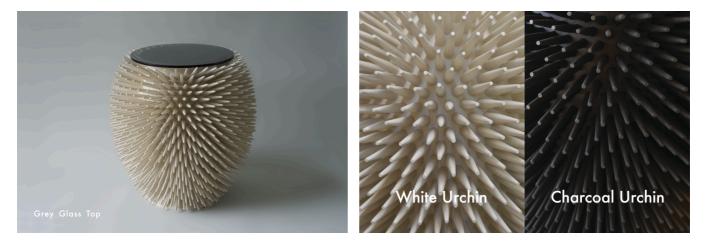

## Urchin Console Table

| This wall hung design is constructed of thousands of tapered wooden spines radiating from a cast hollow | Height | 20.5" | 52 cm |
|---------------------------------------------------------------------------------------------------------|--------|-------|-------|
| resin core. This table can be customized and has a number of options for the top surface - Transparent  | Width  | 37"   | 94 cm |
| glass in smoke grey or Solid tops are offered in wood or black granite.                                 | Depth  | 13.3" | 34 cm |