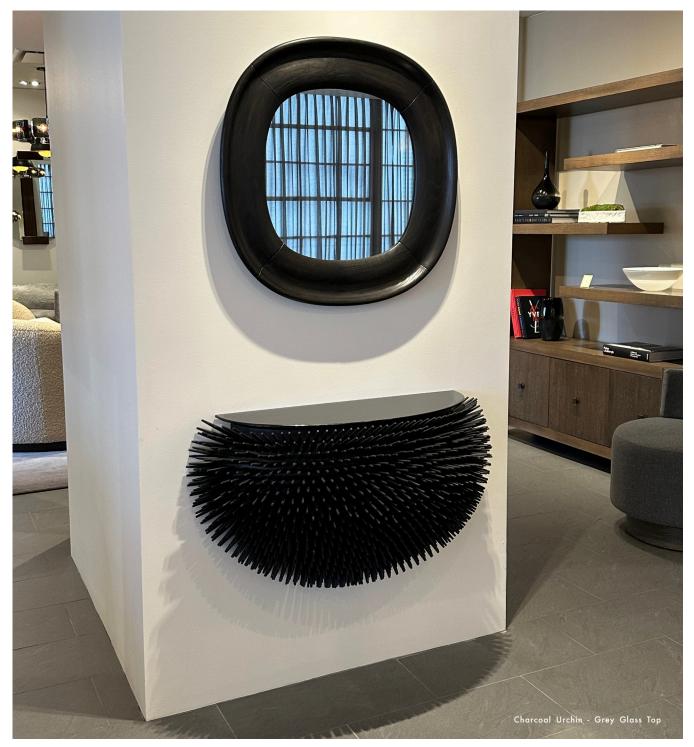

## Urchin Console Table

| This wall hung design is constructed of thousands of tapered wooden spines radiating from a cast hollow | Height | 20.5" | 52 cm |
|---------------------------------------------------------------------------------------------------------|--------|-------|-------|
| resin core. This table can be customized and has a number of options for the top surface - Transparent  | Width  | 37"   | 94 cm |
| glass in smoke grey or Solid tops are offered in wood or black granite.                                 | Depth  | 13.3" | 34 cm |